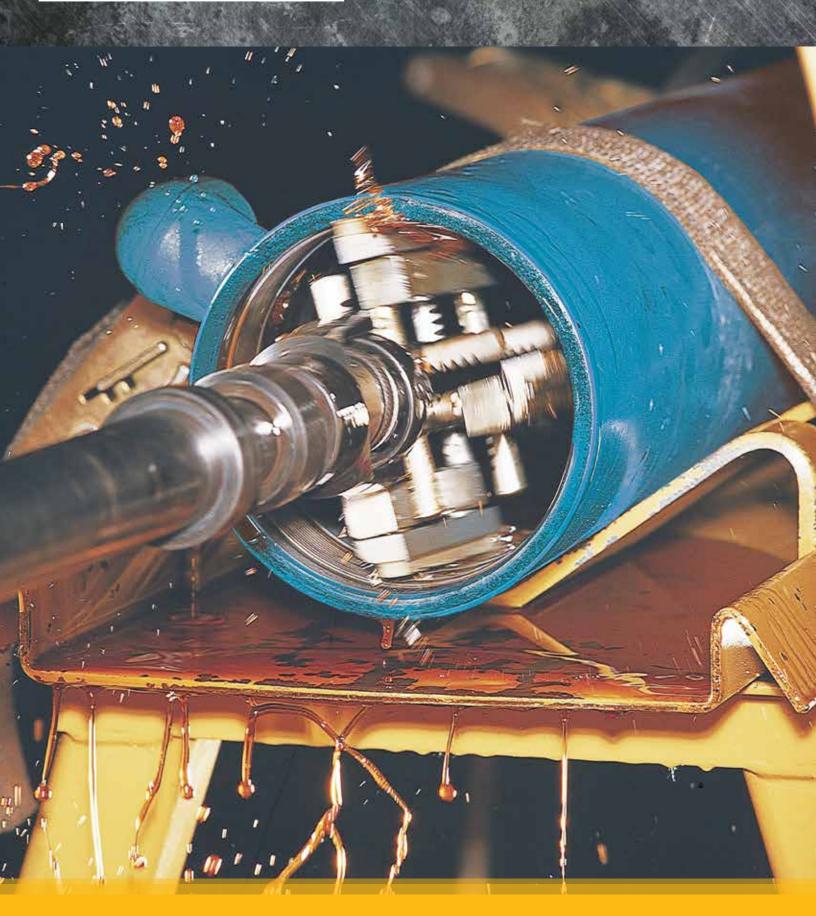

#### **Cylinder Inspection**

- Work performed exclusively by Yancey Trained Technicians
- Cylinders disassembled using proper equipment
- Determination made for future repairs based on manufacturers guidelines and years of hydraulic repair experience
- Rod and barrel eyes are measured as per manufacturers specifications
- Rods are accurately measured for straightness

# Honing

- Detects barrel imperfections
- Ensures barrel is completely round
- Removes minor irregularities and cylinder damage
- Cross hatched to ensure proper sealing
- · Prevents internal leaks

### Resealing

- Full inventory of seals for all types of equipment
- Standard and oversized seals are carried in inventory or can be obtained in less than 24 hours
- Accurately torqued nuts up to 30,000 ft. lbs.

## **Testing**

- State of art testing unit is used to test all cylinders before the job is finished
- We are able to test cylinders up to 5,000 psi.
- We test for internal as well as external leakage on each cylinder