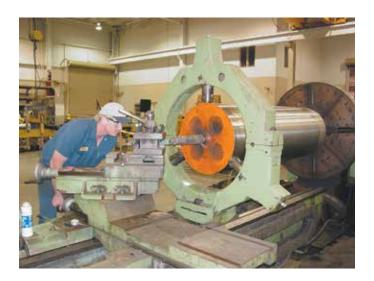

# **Machining Operations**

- Lathes capable of swinging 40" diameter 35" long stock
- Vertical milling machines with 30" table 15" saddle
- Bore tech ID welding
- · Heavy duty drill press with 8' swing
- Polisher that rolls up to 25" diameter /25' long
- · Abrasive cut off saws
- Heavy Duty band saws
- Head and engine block resurfacing machine
- Line Boring 1.125" to 13" diameter up to 10 feet apart

# **Machining Services offered by Yancey include:**

- Salvaging major components
- · Manufacturing pins and bosses
- Turning brake drums
- Manufacturing bosses & bushings
- Threading- metric & standard
- Bore welding & Line Boring
- Machining from blue prints
- General and specialized machining work
- Hydraulic cylinder repair and straightening
- · Re-rodding and re-tubing