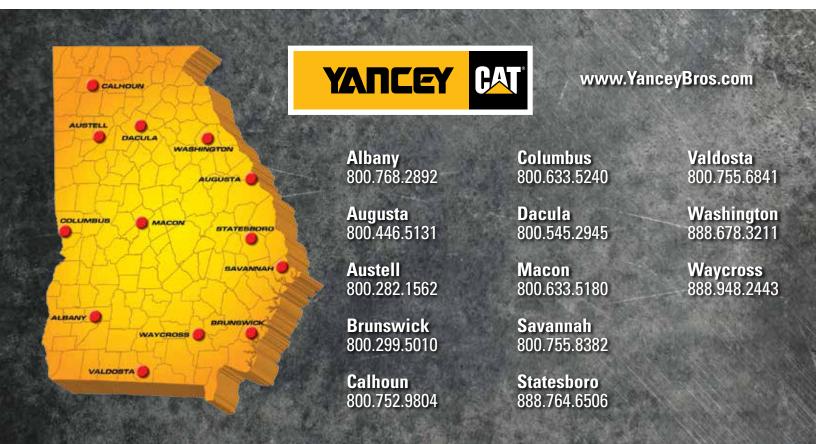

25" diameter /25' long
- · Abrasive cut off saws
- Heavy Duty band saws
- Head and engine block resurfacing machine
- Line Boring 1.125" to 13" diameter up to 10 feet apart





# **Yancey's Fabrication Operation**

- Fabrication with use of Piranha Ironworker
- MIG, TIG and stick welding machines
- Aluminum
- Carbon
- Stainless
- Cast Iron
- Plasma cutter & Air arch cutting
- Mobile boring and welding trucks on duty

# **Machining Services offered by Yancey include:**

- Salvaging major components
- · Manufacturing pins and bosses
- Turning brake drums
- Manufacturing bosses & bushings
- Threading- metric & standard
- Bore welding & Line Boring
- Machining from blue prints
- General and specialized machining work
- Hydraulic cylinder repair and straightening
- · Re-rodding and re-tubing